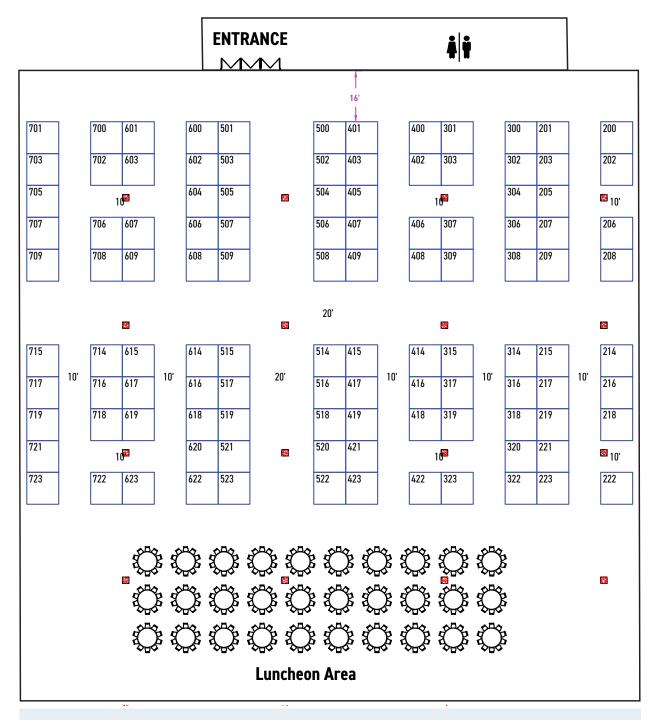

#### **EXHIBIT SPACE**

Don't miss out and let prime exhibit space be taken by YOUR COMPETITOR. Take advantage by selecting your booth space now. High-impact visibility opportunities await!

#### **EXHIBITOR RATES**

| Renewal Rate (2023 participants through 7/28/23) | \$1,375 |
|--------------------------------------------------|---------|
| Early Bird Tabletop Rate (Through 8/31/23)       |         |
| Standard Tabletop Rate (After 8/31/23)           |         |
| Exhibitor Fee Includes:                          |         |

- One 10' wide x 10' deep exhibit booth space, with 8' back drape and 3' side drapery, one 6' display table skirted with black drape, two chairs and a 7" x 44" identification sign
- Two complimentary registrations (additional registrations at the prevailing attendee rate)
- · Listing on Show's online floorplan with description
- Company name, contact information, 50-word description and up to 7 product category listings in the Converters Expo South Directory

#### **EXHIBIT BOOTHS INCLUDE:**

- 10' wide x 10' deep x 8' tall exhibit space
- 2 chairs
- 8' tall back drape & 3' tall side rail drape
- 7" x 44" identification sign hung on back drape
- 6' wide display table, skirted in black