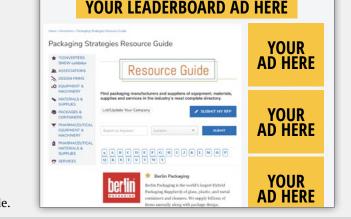

#### PRODUCT LEADERBOARD AD \$775

Place your 728 x 90 leaderboard ad on a specific product category page.

**HOMEPAGE LEADERBOARD AD \$980** (*Limited space available.*) Place your 728 x 90 leaderboard ad on the Resource Guide homepage.

MEDIUM RECTANGLE AD \$1,500 (*Limited space available.*) Place your ad (300 x 250 pixels) to appear on **every page** of the Resource Guide.